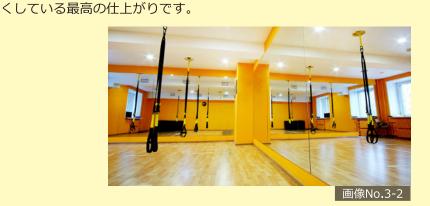

### アメリカン・ハードメイプル導入事例

AACER社のアメリカン・ハードメイプルは、同社の高性能レクレーション・ウッド・スポーツ・フロア・システム設計と共に、NBA(全米プロバスケットボール協会)や有名大学へ豊富に採用されています。

アイオワ州立大学 バスケットボールコート

グレード:プレミアム / AACERスポーツ・フロア・システム: AACER Channel System EN/DIN