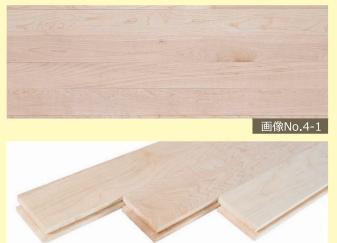

# アメリカン・ハードメイプル・フローリング/プレミアム/幅57mm

| 厚み 19 | 幅 57 | 画像No.4- | 2 |
|-------|------|---------|---|

| 品番             | 10100000092           |
|----------------|-----------------------|
| 品名             | アメリカン・ハードメイプル         |
| グレード           | プレミアム                 |
| 樹種             | ハードメイプル               |
| 輸入国            | アメリカ                  |
| 強度             | 軟○○○●硬                |
| 仕様区分           | 無垢新材フローリング            |
| 表面             | 無塗装                   |
| 形状             | 四方本実加工                |
| 寸法 (mm)        | 厚み 19×幅 57×長さ 乱尺      |
| 入数 / 1パック      | 1.57 m <sup>2</sup>   |
| 価格 (税込) / 1パック | 21,703 円              |
| 平米単価 (税込)      | 13,824 円              |
| 使用用途           | ヨガスタジオ、ダンススタジオ、ピアノスタジ |
|                | オ、住宅及び商業施設のフローリング材    |