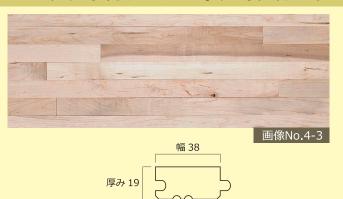

## アメリカン・ハードメイプル・フローリング/スタンダード/幅38mm

| 品番             | 10100000055           |
|----------------|-----------------------|
| 品名             | アメリカン・ハードメイプル         |
| グレード           | スタンダード                |
| 樹種             | ハードメイプル               |
| 輸入国            | アメリカ                  |
| 強度             | 軟○○○●硬                |
| 仕様区分           | 無垢新材フローリング            |
| 表面             | 無塗装                   |
| 形状             | 四方本実加工                |
| 寸法 (mm)        | 厚み 19×幅 38×長さ 乱尺      |
| 入数 / 1パック      | 1.4 m <sup>2</sup>    |
| 価格 (税込) / 1パック | 14,817 円              |
| 平米単価 (税込)      | 10,584 円              |
| 使用用途           | ヨガスタジオ、ダンススタジオ、ピアノスタジ |
|                | オ、住宅及び商業施設のフローリング材    |