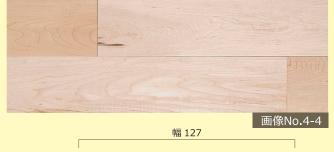

# アメリカン・ハードメイプル・フローリング/スタンダード/幅127mm

|       | 画像No.4-4 |
|-------|----------|
| 幅 127 |          |
|       |          |
|       |          |
|       |          |

| 品番             | 1010000055            |
|----------------|-----------------------|
| 品名             | アメリカン・ハードメイプル         |
| グレード           | スタンダード                |
| 樹種             | ハードメイプル               |
| 輸入国            | アメリカ                  |
| 強度             | 軟○○○●硬                |
| 仕様区分           | 無垢新材フローリング            |
| 表面             | 無塗装                   |
| 形状             | 四方本実加工                |
| 寸法 (mm)        | 厚み 19×幅 127×長さ 乱尺     |
| 入数 / 1パック      | 1.83 m <sup>2</sup>   |
| 価格 (税込) / 1パック | 19,368 円              |
| 平米単価 (税込)      | 10,584 円              |
| 使用用途           | ヨガスタジオ、ダンススタジオ、ピアノスタジ |
|                | オ、住宅及び商業施設のフローリング材    |