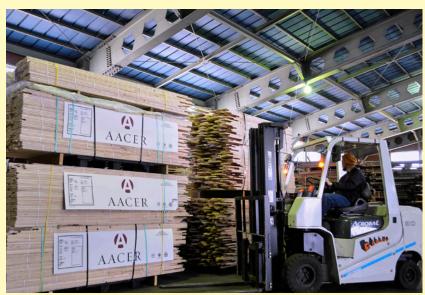

## AACER (エーサー社) の ご紹介

アメリカNo.1フローリングメーカーのAACER社(エーサー社)は、ウィスコンシン州北東部に位置し、約40,000エーカー(約4,900万坪)の広大な森林を所有しています。

工場の敷地は9,800坪、フローリングの年間生産量は320万平米と圧倒的なスケールを誇ります。

AACER社の熟練の職人たちは、100年以上の実績と経験に基づいた高い品質基準を定め、木材の伐採から、製材、製作、施工と全てのプロセスに最先端の技術を適用しています。