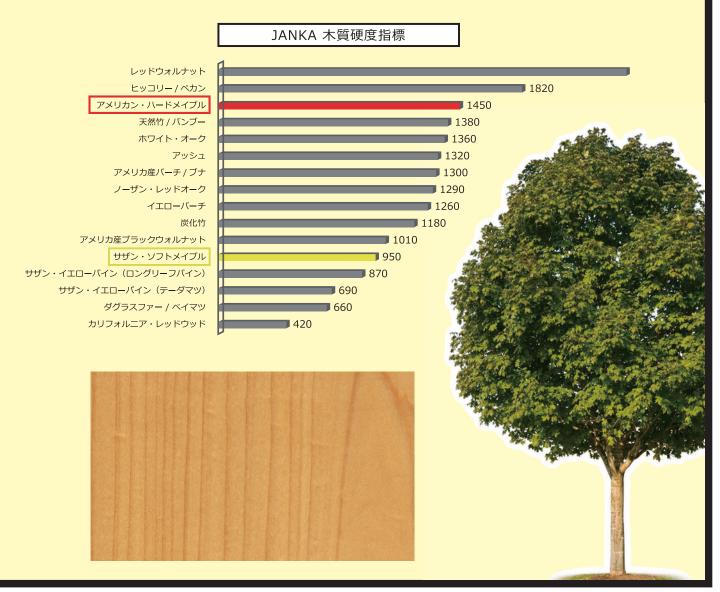

### 優れた信頼性と耐久性

JANKA木質硬度指標により、AACER社のアメリカン・ハードメイプルはサザン・ソフトメイプルより最大で52%硬い\*という結果が示されています。

\* 出典元: NWFA(National Wood Flooring Association、全米ウッドフローリング協会)