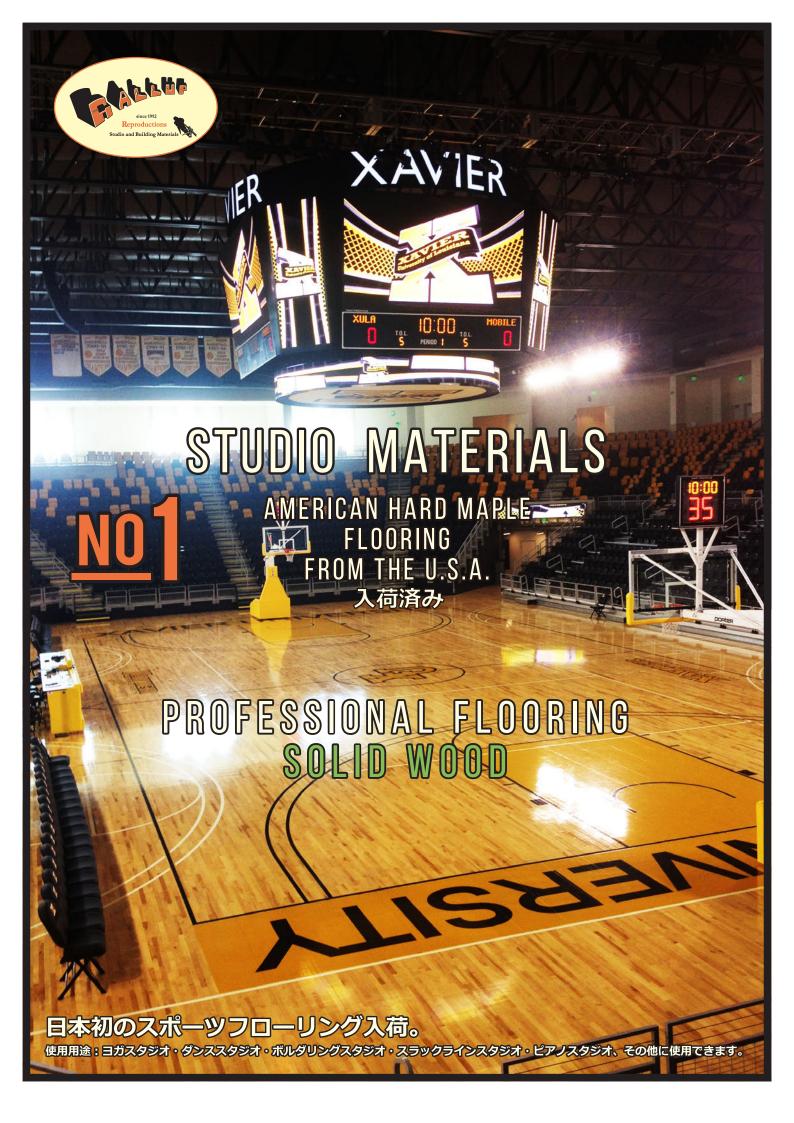

### アメリカン・ハードメイプル導入事例

AACER社のアメリカン・ハードメイプルは、同社の高性能レクレーション・ウッド・スポーツ・フロア・システム設計と共に、NBA(全米プロバスケットボール協会)や有名大学へ豊富に採用されています。

アイオワ州立大学 バスケットボールコート

グレード:プレミアム / AACERスポーツ・フロア・システム: AACER Channel System EN/DIN

### アメリカン・ハードメイプルについて

樹種名:カエデ / 産地:アメリカ北東部

英語圏では一般的にメイプルと称し、世界で200種、日本では30種ほど自生していると言われています。 メイプルはハードメイプルとソフトメイプルに大きく分けられ、その中でもアメリカン・ハードメイプルは、北米 の厳しい冬の寒さに耐え、長い年月をかけて成長してきたので非常に堅く締まっています。 そのため耐久性に優れ、キズがつきにくいのが特徴です。

堅牢で緻密な木質であるので、古くから様々な家具や道具類に、また1920年頃には木車や馬車、車のフレームに も使用されてきたほどアメリカの開拓には欠かすことができない資材でした。

そして、現在においては高級住宅や商業施設のフローリング、柱、梁などに使われていて、資産価値の高い銘木として位置付けられています。

また、スポーツ界では特にプロバスケット用の殆ど全てのフローリングにアメリカン・ハードメイプルを使用しています。アメリカン・ハードメイプルはまさにスポーツフローリング界のスーパースターと言えます。

FSC(Forest Stewardship Council、森林環境協議会)により、森林環境保全と地域社会の利益に配慮し、継続的に生産されている木材として認定されています。

・豊富な採用実績

AACER社の高性能レクレーション・ウッド・スポーツ・フロア・システム設計と共に、NBA(全米プロバスケットボール協会)や有名大学に採用されています。