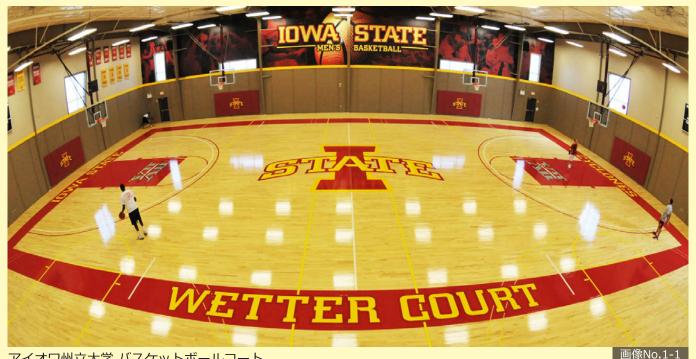

### アメリカン・ハードメイプル導入事例

AACER社のアメリカン・ハードメイプルは、同社の高性能レクレーション・ウッド・スポーツ・フロア・システム設計と共に、NBA(全米プロバスケットボール協会)や有名大学へ豊富に採用されています。

アイオワ州立大学 バスケットボールコート

グレード:プレミアム / AACERスポーツ・フロア・システム: AACER Channel System EN/DIN